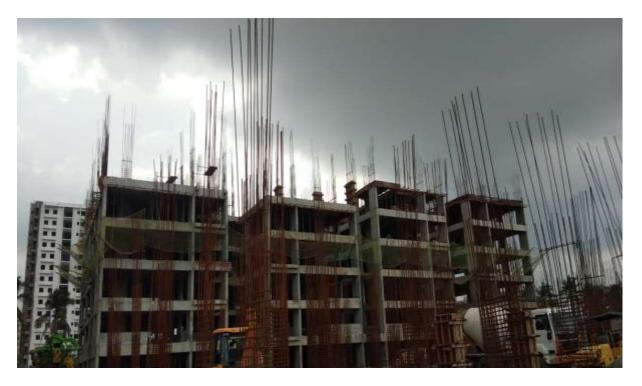

#### PHOTOGRAPHS OF WORK PROGRESS AS ON 30.09.2019

Block A1: First Floor slab 1st Half concrete completed & Second half on progress.

Block A2: First Floor Slab shuttering & barbending works are on progress.

Block B1: Sixth Floor slab completed & in Seventh Floor slab Suttering & Barbending works are on progress

Block B2: Second Floor slab 1<sup>st</sup> Half concrete completed & in 2<sup>nd</sup> half portion slab shuttering & barbending works are on progress.

Block C1: Sixth Floor slab completed & in Seventh Floor slab Suttering & Barbending works are on progress

Block C2: Fourth Floor slab 1<sup>st</sup> Half concrete completed & in 2<sup>nd</sup> half portion slab shuttering & barbending works are on progress.