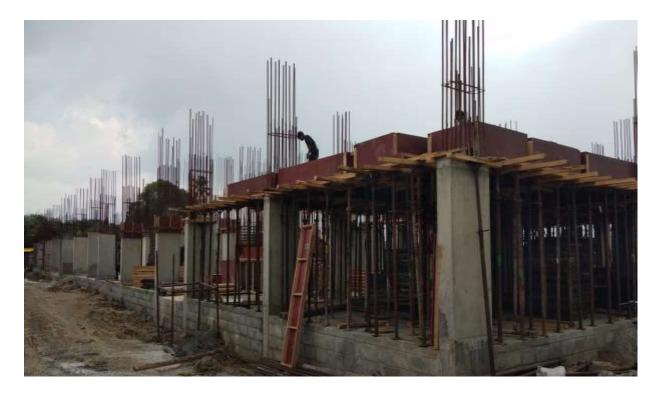

Block B1: Sixth Floor slab completed & in Seventh Floor slab Suttering & Barbending works are on progress

Block B2: Second Floor slab 1<sup>st</sup> Half concrete completed & in 2<sup>nd</sup> half portion slab shuttering & barbending works are on progress.

Block C1: Sixth Floor slab completed & in Seventh Floor slab Suttering & Barbending works are on progress

Block C2: Fourth Floor slab 1<sup>st</sup> Half concrete completed & in 2<sup>nd</sup> half portion slab shuttering & barbending works are on progress.