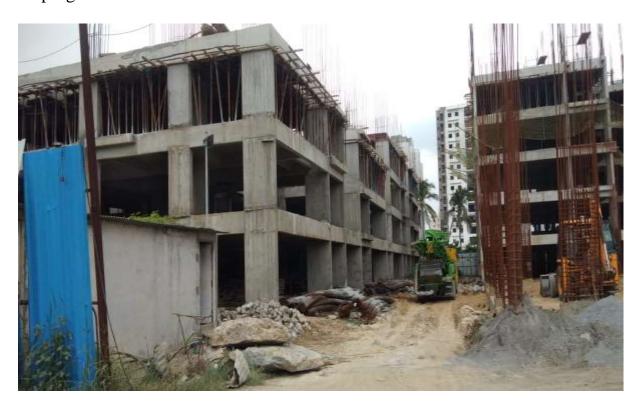

Block C3: Second Floor 1<sup>st</sup> Half concrete completed & in 2<sup>nd</sup> half portion shuttering works are on progress. In Third Floor 1<sup>st</sup> Half Slab Shuttering & Barbending works on progress

Block D1: Pile Cap Works Complete. Earthwork backfilling & PCC for on Progress. First Floor 1st Half Slab Shuttering works are on progress.

Block D2 : Sixth Floor slab  $1^{\rm st}$  Half Portion Shuttering & Barbending works are on progress.