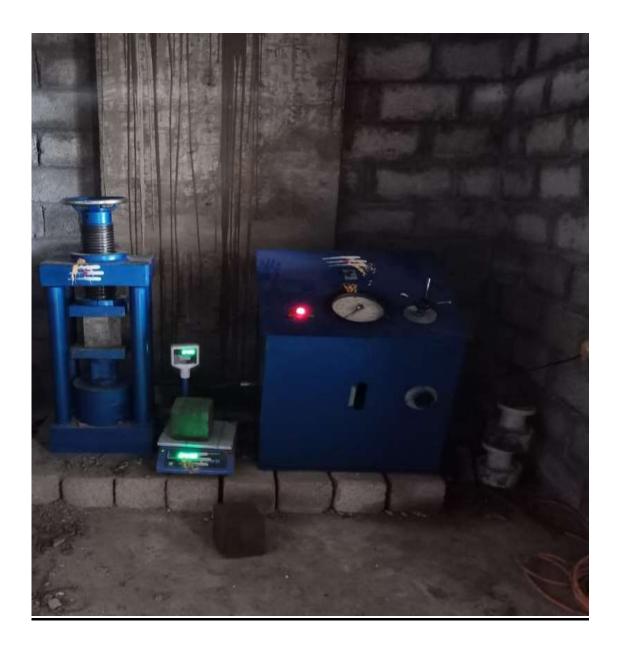

#### PHOTOGRAPH OF QUALITY CONTROL AT SITE

#### **Concrete Cube Compressive Strength Testing**