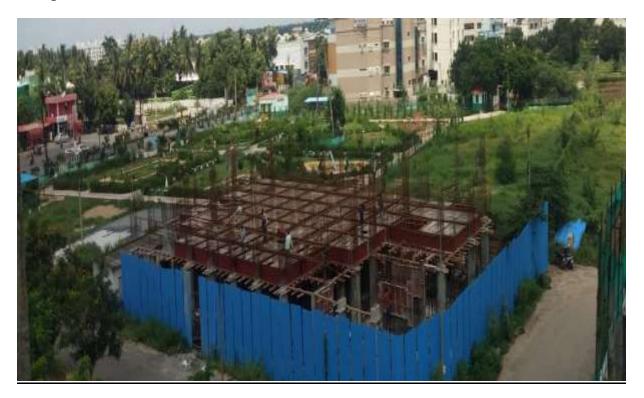

Block D3: Fourth Floor slab 1<sup>st</sup> Half Portion Shuttering & Barbending works are on progress.

Community Hall : Shuttering & Barbending work for Stilt floor roof slab 85% Completed