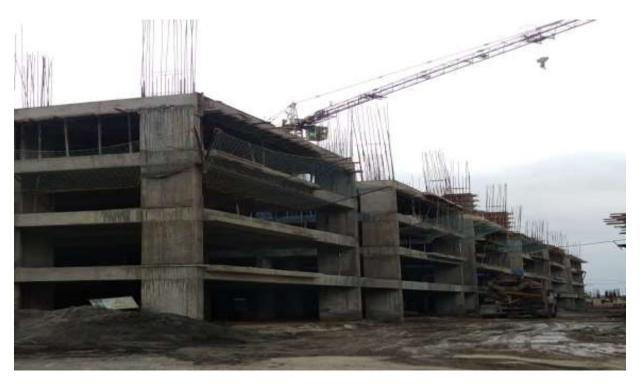

Block C1: Sixth Floor slab completed & in Seventh Floor slab Suttering & Barbending works are on progress

Block C2: Fourth Floor slab 1<sup>st</sup> Half concrete completed & in 2<sup>nd</sup> half portion slab shuttering & barbending works are on progress.

Block C3: Second Floor 1<sup>st</sup> Half concrete completed & in 2<sup>nd</sup> half portion shuttering works are on progress. In Third Floor 1<sup>st</sup> Half Slab Shuttering & Barbending works on progress