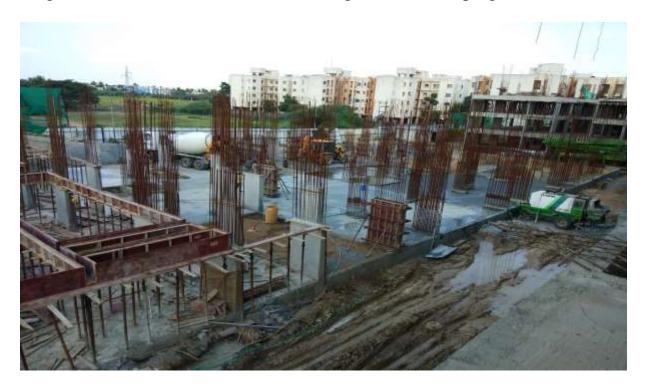

#### PHOTOGRAPHS OF WORK PROGRESS AS ON 30.09.2019

Block A1: First Floor slab 1st Half concrete completed & Second half on progress.

Block A2: First Floor Slab shuttering & barbending works are on progress.

Block B1: Sixth Floor slab completed & in Seventh Floor slab Suttering & Barbending works are on progress

Block B2: Second Floor slab 1<sup>st</sup> Half concrete completed & in 2<sup>nd</sup> half portion slab shuttering & barbending works are on progress.

Block C1: Sixth Floor slab completed & in Seventh Floor slab Suttering & Barbending works are on progress

Block C2: Fourth Floor slab 1<sup>st</sup> Half concrete completed & in 2<sup>nd</sup> half portion slab shuttering & barbending works are on progress.

Block C3: Second Floor 1<sup>st</sup> Half concrete completed & in 2<sup>nd</sup> half portion shuttering works are on progress. In Third Floor 1<sup>st</sup> Half Slab Shuttering & Barbending works on progress

Block D1: Pile Cap Works Complete. Earthwork backfilling & PCC for on Progress. First Floor 1st Half Slab Shuttering works are on progress.

Block D2 : Sixth Floor slab  $1^{\rm st}$  Half Portion Shuttering & Barbending works are on progress.

Block D3: Fourth Floor slab 1<sup>st</sup> Half Portion Shuttering & Barbending works are on progress.

Community Hall : Shuttering & Barbending work for Stilt floor roof slab 85% Completed