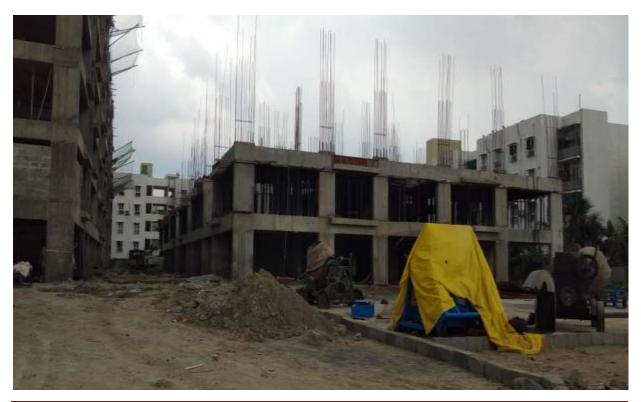

Block D1: Pile Cap Works Complete. Earthwork backfilling & PCC for on Progress. First Floor 1st Half Slab Shuttering works are on progress.

Block D2 : Sixth Floor slab  $1^{\rm st}$  Half Portion Shuttering & Barbending works are on progress.

Block D3: Fourth Floor slab 1<sup>st</sup> Half Portion Shuttering & Barbending works are on progress.

Community Hall : Shuttering & Barbending work for Stilt floor roof slab 85% Completed