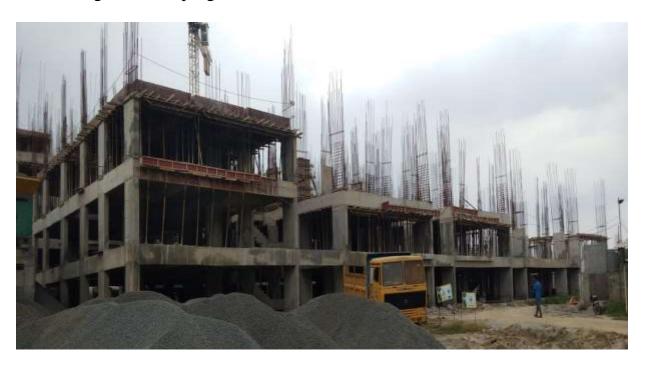

Block D1: Pile Cap Works Complete. Earthwork backfilling & PCC for on Progress. First Floor 1st Half Slab Shuttering works are on progress.

Block D2 : Sixth Floor slab  $1^{\rm st}$  Half Portion Shuttering & Barbending works are on progress.

Block D3: Fourth Floor slab 1<sup>st</sup> Half Portion Shuttering & Barbending works are on progress.

Community Hall : Shuttering & Barbending work for Stilt floor roof slab 85% Completed