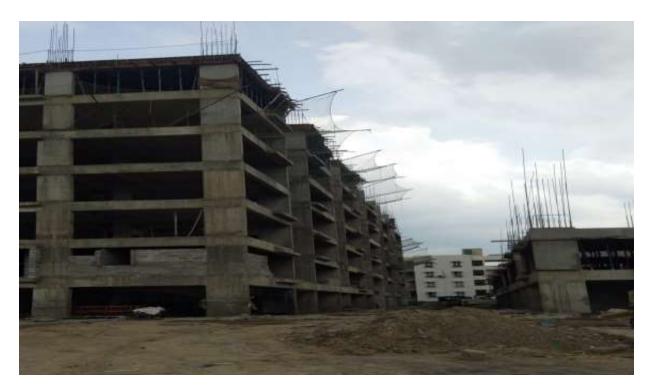

Block C1: Sixth Floor slab completed & in Seventh Floor slab Suttering & Barbending works are on progress

Block C2: Fourth Floor slab 1<sup>st</sup> Half concrete completed & in 2<sup>nd</sup> half portion slab shuttering & barbending works are on progress.

Block C3: Second Floor 1<sup>st</sup> Half concrete completed & in 2<sup>nd</sup> half portion shuttering works are on progress. In Third Floor 1<sup>st</sup> Half Slab Shuttering & Barbending works on progress