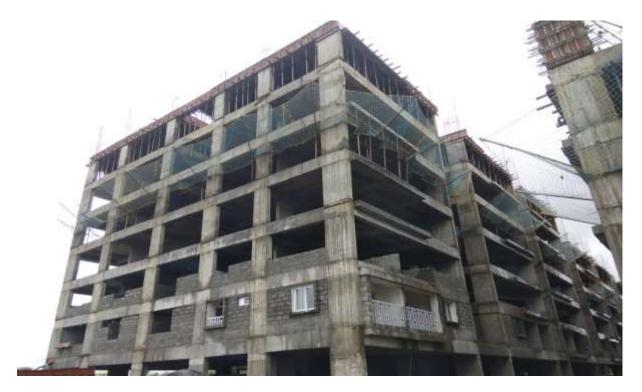

#### PHOTOGRAPHS OF WORK PROGRESS AS ON 30.09.2019

Block A1: First Floor slab 1st Half concrete completed & Second half on progress.

Block A2: First Floor Slab shuttering & barbending works are on progress.

Block B1: Sixth Floor slab completed & in Seventh Floor slab Suttering & Barbending works are on progress

Block B2: Second Floor slab 1<sup>st</sup> Half concrete completed & in 2<sup>nd</sup> half portion slab shuttering & barbending works are on progress.